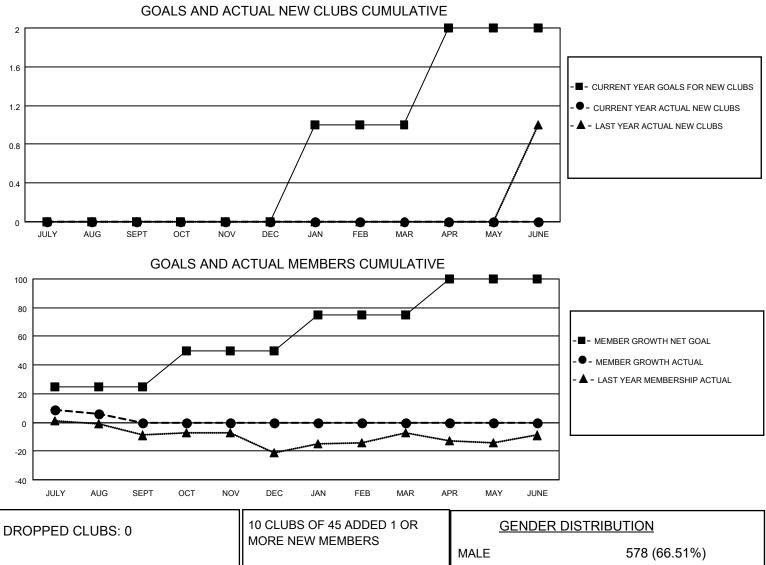

## LOCATION AUSTRALIA

District 201N4

Results as of: 8/31/2023

| Clubs                 |               |           |               | Members               |                         |                         |                                                    |
|-----------------------|---------------|-----------|---------------|-----------------------|-------------------------|-------------------------|----------------------------------------------------|
| RESULTS FOR 2023-2024 |               |           |               | RESULTS FOR 2023-2024 |                         |                         |                                                    |
| QUARTER               | NEW CLUB GOAL | NEW CLUBS | DROPPED CLUBS | QUARTER ME            | MBER GROWTH NET<br>GOAL | MEMBER GROWTH<br>ACTUAL | DROPPED<br>MEMBERS ACTUAL<br>(including transfers) |
| JULY/AUG/SEPT         | 0             | 0         | 0             | JULY/AUG/SEPT         | 25                      | 18                      | 11                                                 |
| OCT/NOV/DEC           | 0             | 0         | 0             | OCT/NOV/DEC           | 25                      | 0                       | 0                                                  |
| JAN/FEB/MAR           | 1             | 0         | 0             | JAN/FEB/MAR           | 25                      | 0                       | 0                                                  |
| APR/MAY/JUNE          | 1             | 0         | 0             | APR/MAY/JUNE          | 25                      | 0                       | 0                                                  |

|                 |   | MORE NEW MEMBERS          | MALE                               | 578 (66.51%)<br>291 (33.49%) |
|-----------------|---|---------------------------|------------------------------------|------------------------------|
| DROPPED MEMBERS |   |                           | NON BINARY<br>PREFER NOT TO ANSWER | 0 (0.00%)<br>0 (0.00%)       |
| DECEASED        | 2 |                           | 4                                  | X /                          |
| CLUB CANCELLED  | 0 | CLICK HERE FOR CUMULATIVE | TOTAL FAMILY UNIT MEMBERS          | 5 163                        |
| OTHER           | 9 | MEMBERSHIP DATA           |                                    |                              |
| TOTAL 11        |   |                           | FAMILY MEMBERS PAYING HALF DUES 8  |                              |
|                 |   |                           |                                    |                              |